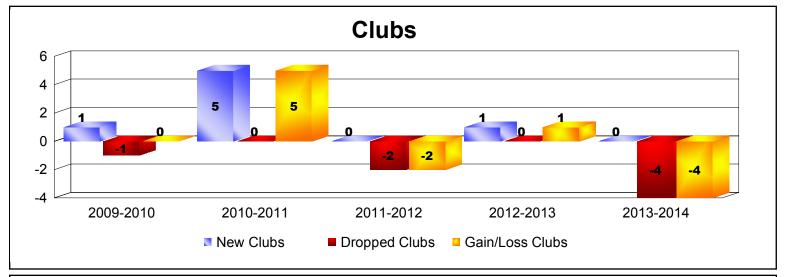

District F 1 As of June 2014 Cumulative

| Year      | New<br>Clubs | Dropped<br>Clubs | Gain/<br>Loss<br>Clubs | New<br>Members | Charter<br>Members | Reinstate<br>Members | Transfer<br>Members | Total<br>Member<br>Added | Total<br>Members<br>Dropped | Gain/<br>Loss<br>Members |
|-----------|--------------|------------------|------------------------|----------------|--------------------|----------------------|---------------------|--------------------------|-----------------------------|--------------------------|
| 2009-2010 | 1            | -1               | 0                      | 183            | 20                 | 29                   | 3                   | 235                      | -180                        | 55                       |
| 2010-2011 | 5            | 0                | 5                      | 147            | 117                | 20                   | 9                   | 293                      | -204                        | 89                       |
| 2011-2012 | 0            | -2               | -2                     | 72             | 12                 | 15                   | 3                   | 102                      | -239                        | -137                     |
| 2012-2013 | 1            | 0                | 1                      | 125            | 26                 | 10                   | 2                   | 163                      | -142                        | 21                       |
| 2013-2014 | 0            | -4               | -4                     | 88             | 5                  | 3                    | 2                   | 98                       | -206                        | -108                     |
| Average   | 1            | -1               | 0                      | 123            | 36                 | 15                   | 4                   | 178                      | -194                        | -16                      |