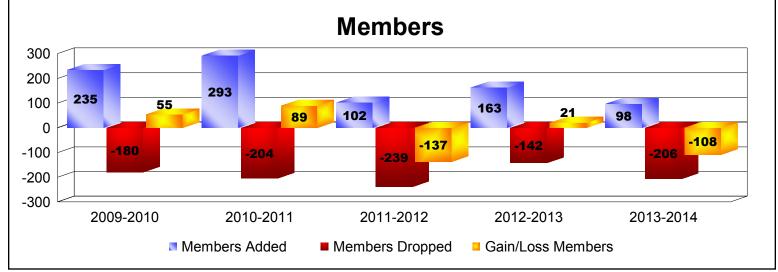

District F 1 As of June 2014 Cumulative

| Year      | New<br>Clubs | Dropped<br>Clubs | Gain/<br>Loss<br>Clubs | New<br>Members | Charter<br>Members | Reinstate<br>Members | Transfer<br>Members | Total<br>Member<br>Added | Total<br>Members<br>Dropped | Gain/<br>Loss<br>Members |
|-----------|--------------|------------------|------------------------|----------------|--------------------|----------------------|---------------------|--------------------------|-----------------------------|--------------------------|
| 2009-2010 | 1            | -1               | 0                      | 183            | 20                 | 29                   | 3                   | 235                      | -180                        | 55                       |
| 2010-2011 | 5            | 0                | 5                      | 147            | 117                | 20                   | 9                   | 293                      | -204                        | 89                       |
| 2011-2012 | 0            | -2               | -2                     | 72             | 12                 | 15                   | 3                   | 102                      | -239                        | -137                     |
| 2012-2013 | 1            | 0                | 1                      | 125            | 26                 | 10                   | 2                   | 163                      | -142                        | 21                       |
| 2013-2014 | 0            | -4               | -4                     | 88             | 5                  | 3                    | 2                   | 98                       | -206                        | -108                     |
| Average   | 1            | -1               | 0                      | 123            | 36                 | 15                   | 4                   | 178                      | -194                        | -16                      |